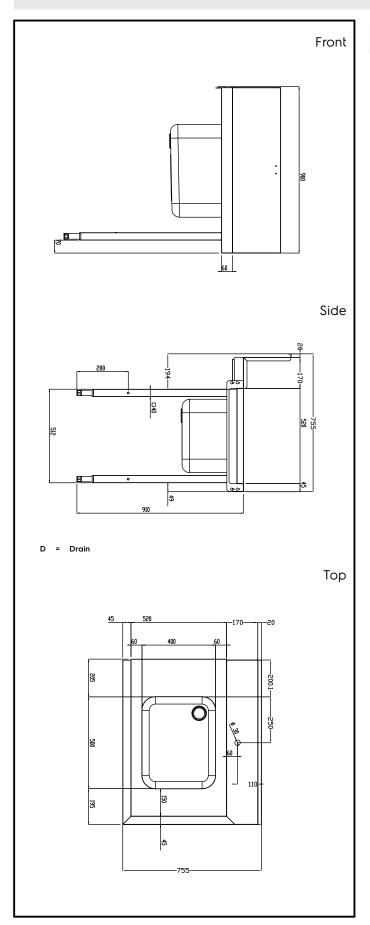

## **Key Information:**

External dimensions, Width:

865402 (BHRPTB09R) 900 mm External dimensions, Depth: 755 mm External dimensions, Height: 1170 mm Net weight: 19 kg

Splashback Dimensions, Height: 260 mm

**Basin dimensions:** 

Handling System for Rack Type Pre-wash Table with Bowl Right to Left, 900mm